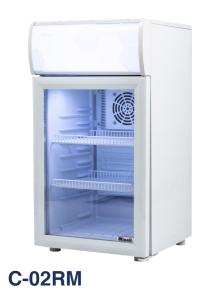

## **COUNTER TOP HINGED GLASS DOOR REFRIGERATORS**

- · Beautiful ergonomic construction
- White powder coated steel exterior and interior
- · Forced air refrigeration system
- · Bottom mount compressor
- · Recessed door handles
- LED interior lighting
- · Bright lighted top display sign
- · Low-E, Dual pane glass

- · Heavy duty ABS extruded door frame
- · Pre-installed leveling feet and shelving
- · Door locks
- · Migali® Protection Plan: 2 Year Parts & Labor Warranty, 5 Years Compressor Warranty

| MODEL  | DOORS | CAPACITY<br>CU/FT | SHELVES | H/P | AMPS | VOLTAGE  | ENERGY<br>CONSUMPTION<br>KWH/24 HR | PLUG<br>TYPE  | TEMP<br>RANGE        | EXTERIOR<br>DIMENSIONS<br>W X D X H* | INSIDE<br>DIMENSIONS<br>W X D X H** | PACKAGED<br>DIMENSIONS<br>W X D X H** | WEIGHT       | PACKAGED<br>WEIGHT |
|--------|-------|-------------------|---------|-----|------|----------|------------------------------------|---------------|----------------------|--------------------------------------|-------------------------------------|---------------------------------------|--------------|--------------------|
| C-02RM | 1     | 2                 | 2       | 1/6 | 0.7  | 115/60/1 | 0.85                               | Nema<br>5-15P | +33° F (~)<br>+41° F | 16.5" x 18.1"<br>x 31"               | 12.8" x 13.8" x<br>20.3"            | 18" x 19.5"<br>x 35"                  | 48.5<br>lbs. | 55 lbs.            |
| C-04RM | 1     | 4                 | 3       | 1/5 | 0.9  | 115/60/1 | 1.2                                | Nema<br>5-15P | +33° F (~)<br>+41° F | 18.9" x 18.1"<br>x 33.5"             | 20.9" x 15.9" x<br>17.3"            | 20.5" x 19.5"<br>x 37.5"              | 68 lbs.      | 74 lbs.            |