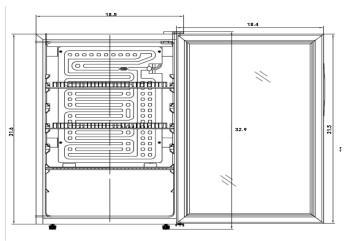

- · Heavy duty ABS extruded door frame
- · Pre-installed leveling feet and shelving
- · Door locks
- · Migali® Protection Plan: 2 Year Parts & Labor Warranty, 5 Years Compressor Warranty

| MODEL  | DOORS | CAPACITY<br>CU/FT | SHELVES | H/P | AMPS | VOLTAGE  | ENERGY<br>CONSUMPTION<br>KWH/24 HR | PLUG<br>TYPE  | TEMP<br>RANGE        | EXTERIOR<br>DIMENSIONS<br>W X D X H* | INSIDE<br>DIMENSIONS<br>W X D X H** | PACKAGED<br>DIMENSIONS<br>W X D X H** | WEIGHT       | PACKAGED<br>WEIGHT |
|--------|-------|-------------------|---------|-----|------|----------|------------------------------------|---------------|----------------------|--------------------------------------|-------------------------------------|---------------------------------------|--------------|--------------------|
| C-02RM | 1     | 2                 | 2       | 1/6 | 0.7  | 115/60/1 | 0.85                               | Nema<br>5-15P | +33° F (~)<br>+41° F | 16.5" x 18.1"<br>x 31"               | 12.8" x 13.8" x<br>20.3"            | 18" x 19.5"<br>x 35"                  | 48.5<br>lbs. | 55 lbs.            |
| C-04RM | 1     | 4                 | 3       | 1/5 | 0.9  | 115/60/1 | 1.2                                | Nema<br>5-15P | +33° F (~)<br>+41° F | 18.9" x 18.1"<br>x 33.5"             | 20.9" x 15.9" x<br>17.3"            | 20.5" x 19.5"<br>x 37.5"              | 68 lbs.      | 74 lbs.            |

## **DIMENSIONAL DRAWINGS**

**C-02RM** 

**C-04RM** 

C-02RM SIDE VIEW

C-04RM SIDE VIEW