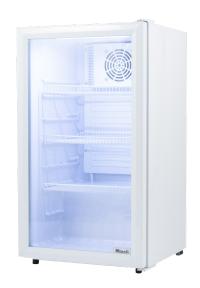

## **COUNTER TOP HINGED GLASS DOOR REFRIGERATORS**

- · Beautiful ergonomic construction
- White powder coated steel exterior and interior
- · Forced air refrigeration system
- · Bottom mount compressor
- · Recessed door handles
- LED interior lighting
- · Bright lighted top display sign
- · Low-E, Dual pane glass

- · Heavy duty ABS extruded door frame
- · Pre-installed leveling feet and shelving
- · Door locks
- · Migali® Protection Plan: 2 Year Parts & Labor Warranty, 5 Years Compressor Warranty

| MODEL  | DOORS | CAPACITY<br>CU/FT | SHELVES | H/P | AMPS | VOLTAGE  | ENERGY<br>CONSUMPTION<br>KWH/24 HR | PLUG<br>TYPE  | TEMP<br>RANGE        | EXTERIOR<br>DIMENSIONS<br>W X D X H* | INSIDE<br>DIMENSIONS<br>W X D X H** | PACKAGED<br>DIMENSIONS<br>W X D X H** | WEIGHT       | PACKAGED<br>WEIGHT |
|--------|-------|-------------------|---------|-----|------|----------|------------------------------------|---------------|----------------------|--------------------------------------|-------------------------------------|---------------------------------------|--------------|--------------------|
| C-02RM | 1     | 2                 | 2       | 1/6 | 0.7  | 115/60/1 | 0.85                               | Nema<br>5-15P | +33° F (~)<br>+41° F | 16.5" x 18.1"<br>x 31"               | 12.8" x 13.8" x<br>20.3"            | 18" x 19.5"<br>x 35"                  | 48.5<br>lbs. | 55 lbs.            |
| C-04RM | 1     | 4                 | 3       | 1/5 | 0.9  | 115/60/1 | 1.2                                | Nema<br>5-15P | +33° F (~)<br>+41° F | 18.9" x 18.1"<br>x 33.5"             | 20.9" x 15.9" x<br>17.3"            | 20.5" x 19.5"<br>x 37.5"              | 68 lbs.      | 74 lbs.            |