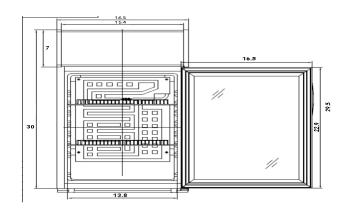

- · Heavy duty ABS extruded door frame
- · Pre-installed leveling feet and shelving
- · Door locks
- · Migali® Protection Plan: 2 Year Parts & Labor Warranty, 5 Years Compressor Warranty

| MODEL  | DOORS | CAPACITY<br>CU/FT | SHELVES | H/P | AMPS | VOLTAGE  | ENERGY<br>CONSUMPTION<br>KWH/24 HR | PLUG<br>TYPE  | TEMP<br>RANGE        | EXTERIOR<br>DIMENSIONS<br>W X D X H* | INSIDE<br>DIMENSIONS<br>W X D X H** | PACKAGED<br>DIMENSIONS<br>W X D X H** | WEIGHT       | PACKAGED<br>WEIGHT |
|--------|-------|-------------------|---------|-----|------|----------|------------------------------------|---------------|----------------------|--------------------------------------|-------------------------------------|---------------------------------------|--------------|--------------------|
| C-02RM | 1     | 2                 | 2       | 1/6 | 0.7  | 115/60/1 | 0.85                               | Nema<br>5-15P | +33° F (~)<br>+41° F | 16.5" x 18.1"<br>x 31"               | 12.8" x 13.8" x<br>20.3"            | 18" x 19.5"<br>x 35"                  | 48.5<br>lbs. | 55 lbs.            |
| C-04RM | 1     | 4                 | 3       | 1/5 | 0.9  | 115/60/1 | 1.2                                | Nema<br>5-15P | +33° F (~)<br>+41° F | 18.9" x 18.1"<br>x 33.5"             | 20.9" x 15.9" x<br>17.3"            | 20.5" x 19.5"<br>x 37.5"              | 68 lbs.      | 74 lbs.            |

## **DIMENSIONAL DRAWINGS**

**C-02RM** 

**C-04RM** 

C-02RM SIDE VIEW

C-04RM SIDE VIEW